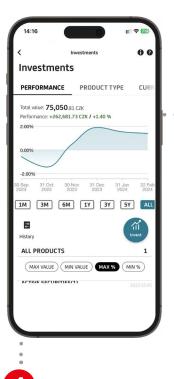

## **History section**

1

After logging in to the app, click the History button.

2....

Here you can browse the Transaction or Order History.

Transactions include not only buy and sell transactions, but also other capital events.