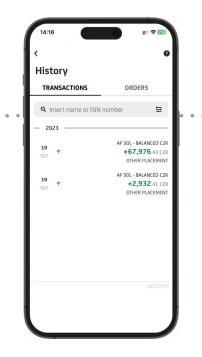

## **History section**

1

After logging in to the app, click the History button.

2....

Here you can browse the Transaction or Order History.

Transactions include not only buy and sell transactions, but also other capital events.

3

| 14:16                   |                                                            |  |  |  |  |  |
|-------------------------|------------------------------------------------------------|--|--|--|--|--|
| <                       | 0                                                          |  |  |  |  |  |
| History                 |                                                            |  |  |  |  |  |
| TRANSACTIONS            | ORDERS                                                     |  |  |  |  |  |
| <b>Q</b> Insert name or | ISIN number 🗦                                              |  |  |  |  |  |
| — 2023 ———              |                                                            |  |  |  |  |  |
| 19<br>SEP ↑             | AF SOL - BALANCED CZK<br>+67,976.43 CZK<br>OTHER PLACEMENT |  |  |  |  |  |
| <b>19</b><br>SEP ↑      | AF SOL - BALANCED CZK<br>+2,932.41 CZK<br>OTHER PLACEMENT  |  |  |  |  |  |
|                         |                                                            |  |  |  |  |  |
|                         | 38223545                                                   |  |  |  |  |  |

Transactions contain a list of executed transactions for the selected period.

Within Transactions, individual or combined filters can be used to better refine your search.