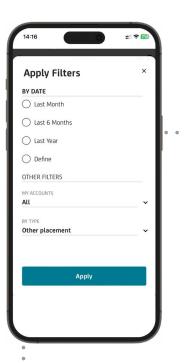

Transactions contain a list of executed transactions for the selected period.

Within Transactions, individual or combined filters can be used to better refine your search.

## History section

Orders contain a list of orders placed and executed for the selected period.

6

Within Orders, individual or combined filters can be used to better refine your search.

7

| Apply filters                 | ×        |     |   |     | Select Order Typ | be    | ×   |     |
|-------------------------------|----------|-----|---|-----|------------------|-------|-----|-----|
| BY DATE                       |          |     |   |     | SELECT ALL       | CLEAR | e i |     |
| C Last Month                  |          |     |   |     |                  |       |     |     |
| C Last 6 Months               |          |     |   |     | BUY              |       |     |     |
| <ul> <li>Last Year</li> </ul> |          |     |   |     | SELL             |       |     |     |
| O Define                      |          |     |   |     |                  |       |     |     |
| OTHER FILTERS                 |          |     |   |     |                  |       |     |     |
| SECURITY ACCOUNT              |          |     |   |     |                  |       |     |     |
| 8577243                       | · ·      |     |   |     |                  |       |     |     |
| BY TYPE<br>All                | ~        | • • | • | ••• |                  |       |     | • • |
| All                           | <b>`</b> |     |   |     |                  |       |     |     |
|                               |          |     |   |     |                  |       |     |     |
| Apply                         |          |     |   |     | Apply            |       |     |     |
| Apply                         |          |     |   |     | Apply            |       |     |     |