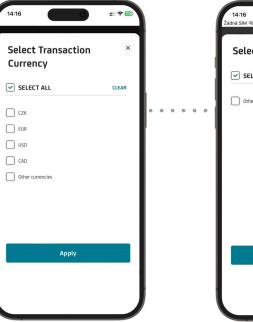

## History section

Orders contain a list of orders placed and executed for the selected period.

6

Within Orders, individual or combined filters can be used to better refine your search.

7

| Apply filters                 | ×        |     |   |     | Select Order Typ | be    | ×   |     |
|-------------------------------|----------|-----|---|-----|------------------|-------|-----|-----|
| BY DATE                       |          |     |   |     | SELECT ALL       | CLEAR | e i |     |
| C Last Month                  |          |     |   |     |                  |       |     |     |
| C Last 6 Months               |          |     |   |     | BUY              |       |     |     |
| <ul> <li>Last Year</li> </ul> |          |     |   |     | SELL             |       |     |     |
| O Define                      |          |     |   |     |                  |       |     |     |
| OTHER FILTERS                 |          |     |   |     |                  |       |     |     |
| SECURITY ACCOUNT              |          |     |   |     |                  |       |     |     |
| 8577243                       | · ·      |     |   |     |                  |       |     |     |
| BY TYPE<br>All                | ~        | • • | • | ••• |                  |       |     | • • |
| All                           | <b>`</b> |     |   |     |                  |       |     |     |
|                               |          |     |   |     |                  |       |     |     |
| Apply                         |          |     |   |     | Apply            |       |     |     |
| Apply                         |          |     |   |     | Apply            |       |     |     |